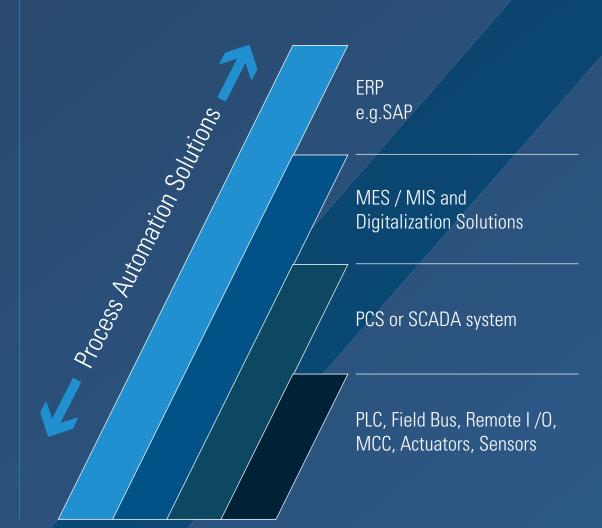

## Process Control Systems / Facility Management Control Systems

- » Siemens
- » ABB
- » Emerson
- » Honeywell
- » AVEVA/Schneider Electric
- » GE
- >> Rockwell
- » SCADA etc.

#### **ERP**

- » SAP Gold Partner
- » Consultation and customizing
- » Process optimization
- » SAP implementation and rollouts
- » Data center, hosting and maintenance
- » Integration and cloud services
- » Advanced Products:
  - Advanced Manufacturing
  - Advanced Shipping
  - Advanced Business Intelligence
  - Advanced Workflow

#### Manufacturing & Business Integration

- » PIMS (Plant Information Management System)
- » Historian
- MES (Manufacturing Execution Systems)
- » QMM (Quality Management for Manufacturing)
- >> PLATO, Process & Logistics Administration Toolkit
  - Terminal Manager
  - Shift Manager
  - Permit Manager